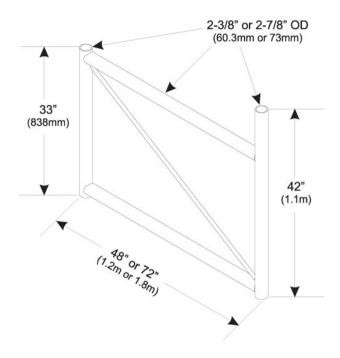

#### Dimensions

 Height
 1,066.8 mm | 42 in

 Width
 76.2 mm | 3 in

 Length
 1,219.2 mm | 48 in

 Pipe Length
 1,066.8 mm | 42 in

 Pipe Outer Diameter
 60.96 mm | 2.4 in

 Stand-off Distance
 1,219.2 mm | 48 in