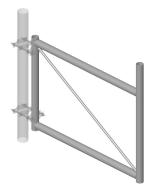

# Outline Drawing

#### **Product Classification**

Product Type Stand-off mount

# General Specifications

**Note** One 72 in x 8 in panel antenna per sector

Pipe, quantity 1