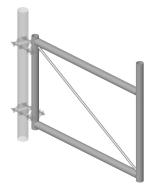

### Outline Drawing

### General Specifications

**Mounting** Tower member

**Note** One 72 in x 8 in panel antenna per sector

Pipe, quantity 1

#### **Dimensions**

 Height
 1,066.8 mm | 42 in

 Width
 76.2 mm | 3 in

 Length
 1,828.8 mm | 72 in

 Pipe Length
 1,066.8 mm | 42 in

 Pipe Outer Diameter
 73.66 mm | 2.9 in

 Stand-off Distance
 1,828.8 mm | 72 in