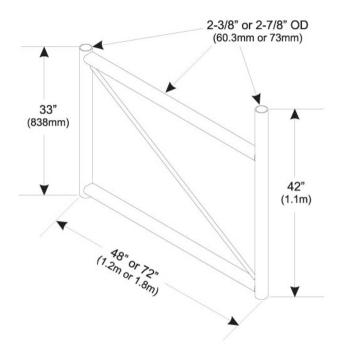

#### **Dimensions**

 Height
 1,066.8 mm | 42 in

 Width
 76.2 mm | 3 in

 Length
 1,828.8 mm | 72 in

 Pipe Length
 1,066.8 mm | 42 in

 Pipe Outer Diameter
 73.66 mm | 2.9 in

 Stand-off Distance
 1,828.8 mm | 72 in