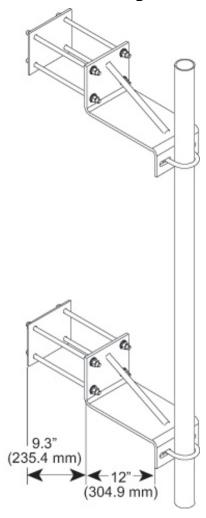

## Outline Drawing

#### Dimensions

 Height
 203.2 mm | 8 in

 Width
 203.2 mm | 8 in

 Length
 304.8 mm | 12 in

**Pipe Outer Diameter** 114.3 mm | 4.5 in | 60.96 mm | 2.4 in | 73.66 mm | 2.9 in | 88.9 mm | 3.5 in

**Stand-off Distance** 304.8 mm | 12 in