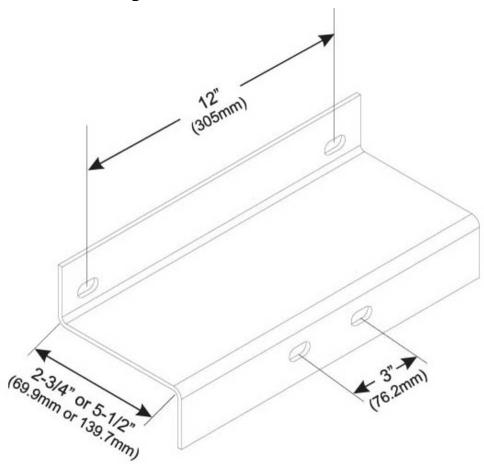

### Outline Drawing

#### Dimensions

 Height
 101.6 mm | 4 in

 Width
 368.3 mm | 14.5 in

 Length
 101.6 mm | 4 in

 Pipe Outer Diameter
 60.96 mm | 2.4 in

 Stand-off Distance
 71.12 mm | 2.8 in