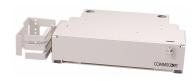

## FL2-S2702A016-AU00

FL2000 Fiber Termination Panel, 24 SC/UPC, singlemode, 2RU, 19 in, putty white, pre-terminated with IFC cable, 16 meters, Stub tail at far end

#### **Product Classification**

Regional Availability Latin America | North America

Portfolio CommScope®

**Product Type** Fiber patch panel, with IFC cable

Product Series FL2000

General Specifications

**Functionality** Patching

Adapter Packs Included, quantity

Cable Exit Location Upward

Cable Stub Type IFC

**Color** Putty white

**Growth Configuration** Fully loaded

Interface, front SC/UPC

Interface, rear Stub tail

**Rack Type** EIA 19 in

Rack Units 2

Shelf Movement Hinged

Splicing Capacity, maximum 0

Total Ports, quantity 24

**Dimensions** 

 Height
 88.9 mm | 3.5 in

 Width
 482.6 mm | 19 in

**Depth** 256.54 mm | 10.1 in