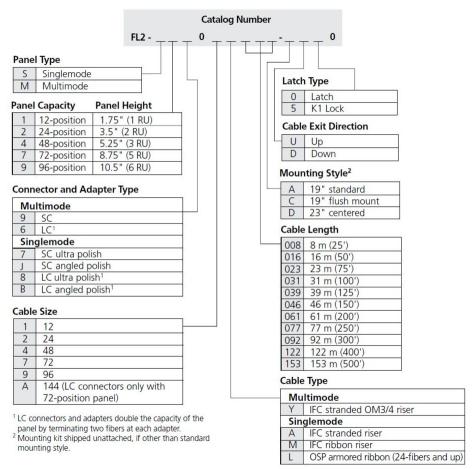

white, pre-terminated with IFC cable, 16 meters, Stub tail at far end

#### **Product Classification**

Regional Availability Latin America | North America

Portfolio CommScope®

**Product Type** Fiber patch panel, with IFC cable

Product Series FL2000

General Specifications

**Functionality** Patching

Adapter Packs Included, quantity

Cable Exit Location Upward

Cable Stub Type IFC

**Color** Putty white

**Growth Configuration** Fully loaded

Interface, front SC/UPC

Interface, rear Stub tail

**Rack Type** EIA 19 in

Rack Units 2

Shelf Movement Hinged

Splicing Capacity, maximum 0

Total Ports, quantity 24

**Dimensions** 

 Height
 88.9 mm | 3.5 in

 Width
 482.6 mm | 19 in

**Depth** 256.54 mm | 10.1 in

**Cable Length** 16 m | 52.493 ft



# FL2-S2702A016-AU00

### Ordering Tree



#### Material Specifications

**Finish** Powder coated

Material Type Steel

**Optical Specifications** 

**Fiber Mode** Singlemode

#### **Environmental Specifications**

**Operating Temperature** -40 °C to +70 °C (-40 °F to +158 °F)

Storage Temperature -40 °C to +85 °C (-40 °F to +185 °F)

Packaging and Weights

COMMSCOPE®

# FL2-S2702A016-AU00

#### **Packaging quantity**

1

### Regulatory Compliance/Certifications

| Agency        | Classification                                                                 |
|---------------|--------------------------------------------------------------------------------|
| CHINA-ROHS    | Above maximum concentration value                                              |
| ISO 9001:2015 | Designed, manufactured and/or distributed under this quali