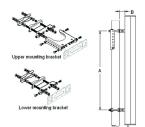

## T-029-GL-E

Adjustable Tilt Pipe Mounting Kit for 2.362"-4.5" (60-115mm) OD round members for panel antennas. Includes 2 clamp sets.

## **Product Classification**

**Product Type** Adjustable tilt mounting kit

General Specifications

ApplicationOutdoorColorSilver

**Dimensions** 

Compatible Length, maximum

Compatible Length, minimum

1500 mm | 59.055 in

Compatible Diameter, maximum

Compatible Diameter, minimum

Compatible Diameter, minimum

Antenna-to-Pipe Distance

Bracket-to-Bracket Distance

Weight, net

2850 mm | 112.205 in

1500 mm | 59.055 in

115 mm | 4.528 in

60 mm | 2.362 in

85 mm | 3.346 in

1400 mm | 55.118 in

6 kg | 13.228 lb

Material Specifications

Material Type Galvanized steel

Mechanical Specifications

Mechanical Tilt 0°-8°

Packaging and Weights

Included Brackets | Hardware

Packaging quantity 1

Regulatory Compliance/Certifications

Agency Classification

**COMMSCOPE®** 