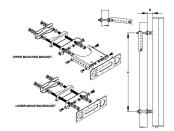

## T-041-GL-E

Adjustable Tilt Pipe Mounting Kit for 2.0"-4.5" (60-115mm) OD round members for panel antennas. Includes 2 clamp sets.

## **Product Classification**

**Product Type** Adjustable tilt mounting kit

General Specifications

ApplicationOutdoorColorSilver

**Dimensions** 

Compatible Length, maximum1500 mm | 59.055 inCompatible Length, minimum1200 mm | 47.244 inCompatible Diameter, maximum115 mm | 4.528 inCompatible Diameter, minimum60 mm | 2.362 inAntenna-to-Pipe Distance85 mm | 3.346 inBracket-to-Bracket Distance976 mm | 38.425 inWeight, net5.5 kg | 12.125 lb