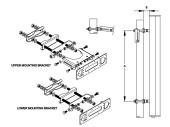

## T-045-GL-E

Adjustable Tilt Pipe Mounting Kit for 2.0"-4.5" (60-115mm) OD round members for panel antennas. Includes 2 clamp sets.

## **Product Classification**

**Product Type** Adjustable tilt mounting kit

General Specifications

ApplicationOutdoorColorSilver

**Dimensions** 

Compatible Length, maximum1200 mm | 47.244 inCompatible Length, minimum850 mm | 33.465 inCompatible Diameter, maximum115 mm | 4.528 inCompatible Diameter, minimum60 mm | 2.362 inAntenna-to-Pipe Distance85 mm | 3.346 inBracket-to-Bracket Distance761 mm | 29.961 inWeight, net6 kg | 13.228 lb