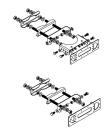

## T-095-GL-E

Adjustable Tilt Pipe Mounting Kit for 2.0"-4.5" (60-115mm) OD round members for panel antennas. Includes 2 clamp sets.

## **Product Classification**

**Product Type** Adjustable tilt mounting kit

General Specifications

ApplicationOutdoorColorSilver

**Dimensions** 

Compatible Length, maximum850 mm | 33.465 inCompatible Length, minimum600 mm | 23.622 inCompatible Diameter, maximum115 mm | 4.528 inCompatible Diameter, minimum60 mm | 2.362 inAntenna-to-Pipe Distance85 mm | 3.346 inBracket-to-Bracket Distance480 mm | 18.898 inWeight, net5.5 kg | 12.125 lb