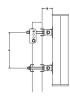

Material Specifications

Material Type Galvanized steel

Mechanical Specifications

**Mechanical Tilt** 0°-15° in steps of 5°

Packaging and Weights

Included Brackets | Hardware

Packaging quantity 1

Regulatory Compliance/Certifications