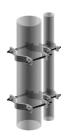

## LS-100

Pipe-to-Pipe Adapter, adapts 1-1/2 in to 3-1/2 in OD pipe to 8 in to 16 in OD pipe

## **Product Classification**

Product Type Adapter

General Specifications

MountingPipe-to-pipeTower TaperNon-tapered

**Dimensions** 

 Height
 50.8 mm | 2 in

 Width
 304.8 mm | 12 in

 Length
 406.4 mm | 16 in

 Mounting Diameter 2, maximum
 406.4 mm | 16 in

 Mounting Diameter 2, minimum
 203.2 mm | 8 in

 Mounting Diameter, maximum
 88.9 mm | 3.5 in

 Mounting Diameter, minimum
 38.1 mm | 1.5 in

Material Specifications