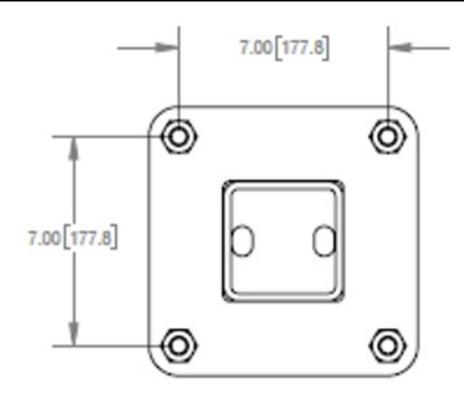

# Outline Drawing

©2024 CommScope, Inc. All rights reserved. CommScope and the CommScope logo are registered trademarks of CommScope and/or its affiliates in the U.S. and other countries. For additional trademark information see https://www.commscope.com/trademarks. All product names, trademarks and registered trademarks are property of their respective owners. Revised: May 6, 2024

# General Specifications

| Mounting           | Ring mount       |
|--------------------|------------------|
| Pipe, quantity     | 0                |
| Dimensions         |                  |
| Height             | 254 mm   10 in   |
| Width              | 254 mm   10 in   |
| Length             | 609.6 mm   24 in |
| Stand-off Distance | 609.6 mm   24 in |