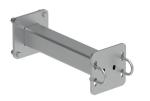

Stand-off Arm -24 in with U-bolts for 2-3/8" Pipe

# Product Classification

Product Type Support arms for ring mount

# General Specifications

| Mounting           | Ring mount       |
|--------------------|------------------|
| Pipe, quantity     | 0                |
| Dimensions         |                  |
| Height             | 254 mm   10 in   |
| Width              | 254 mm   10 in   |
| Length             | 609.6 mm   24 in |
| Stand-off Distance | 609.6 mm   24 in |