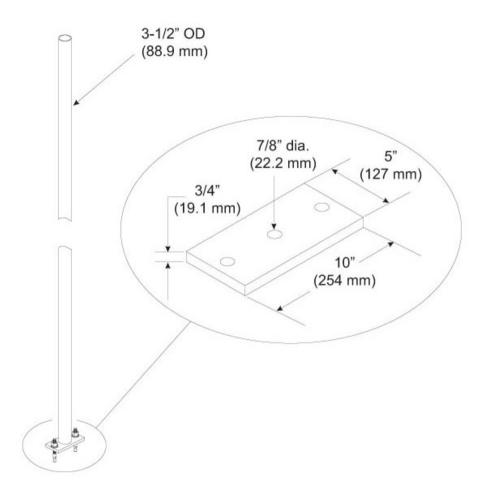

#### **Dimensions**

**Height** 3,200.4 mm | 126 in

 Width
 127 mm | 5 in

 Length
 254 mm | 10 in

**Pipe Length** 3,200.4 mm | 126 in

**Pipe Outer Diameter** 88.9 mm | 3.5 in

# Outline Drawing