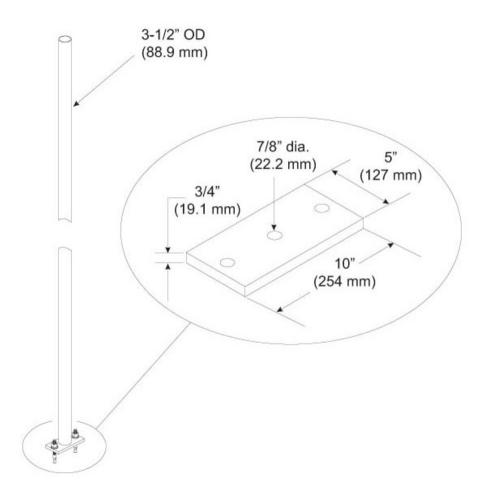

#### **Dimensions**

**Height** 4,267.2 mm | 168 in

 Width
 127 mm | 5 in

 Length
 254 mm | 10 in

**Pipe Length** 4,267.2 mm | 168 in

**Pipe Outer Diameter** 88.9 mm | 3.5 in

**COMMSCOPE®** 

# Outline Drawing