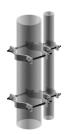

## MS-100

Pipe-to-Pipe Adapter, adapts 1-1/2 in to 3-1/2 in OD pipe to 4 in to 9 in OD pipe

## **Product Classification**

Product Type Adapter

General Specifications

MountingPipe-to-pipeTower TaperNon-tapered

**Dimensions** 

Height50.8 mm | 2 inWidth304.8 mm | 12 inLength406.4 mm | 16 inMounting Diameter 2, maximum228.6 mm | 9 inMounting Diameter 2, minimum101.6 mm | 4 inMounting Diameter, maximum88.9 mm | 3.5 inMounting Diameter, minimum38.1 mm | 1.5 in