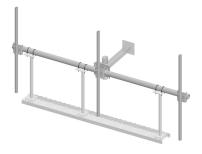

# MT-216-10NS



### Cellular Pipe Frame, 10 ft face

#### **Product Classification**

Product Type Pipe mount

#### General Specifications

**Mounting** Pipe, 114.3 mm (4-1/2 in) OD

#### Dimensions

 Height
 254 mm | 10 in

 Face Width
 3.2 m | 10.5 ft

 Width
 3,200.4 mm | 126 in

 Length
 88.9 mm | 3.5 in

### MT-216-10NS

#### Outline Drawing



#### Material Specifications

Material Type Hot dip galvanized steel

#### Mechanical Specifications

Wind Rating 120 mph (BWS) at 150 ft AGL | 140 mph (3-second gust) at 150 ft AGL using Exposure D per FBC

**Wind Rating Criteria** Four 72 in x 8 in panel antennas per sector

Wind Rating Test Method TIA/EIA-222

#### Packaging and Weights

**Included** Cellular pipe frames

Packaging quantity 1

**Weight, net** 44.5 kg | 98.106 lb

Regulatory Compliance/Cer