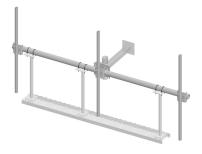

## MT-216-6NS



#### Cellular Pipe Frame, 6 ft face

#### **Product Classification**

Product Type Pipe mount

#### General Specifications

**Mounting** Pipe, 114.3 mm (4-1/2 in) OD

#### Dimensions

 Height
 254 mm | 10 in

 Face Width
 1.981 m | 6.5 ft

 Width
 1,981.2 mm | 78 in

**Length** 88.9 mm | 3.5 in

## MT-216-6NS

### Outline Drawing



### Material Specifications

Material Type Hot dip galvanized steel

#### Mechanical Specifications

Wind Rating 120 mph (BWS) at 150 ft AGL | 140 mph (3-second gust) at 150 ft AGL using Exposure D per FBC

**Wind Rating Criteria** Four 72 in x 8 in panel antennas per sector

Wind Rating Test Method TIA/EIA-222

### Packaging and Weights

**Included** Cellular pipe frames

Packaging quantity 1

**Weight, net** 22.8 kg | 50.265 lb

Regulatory Compliance/Certif