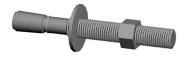

## Wedge Anchor, 1/2 in x 3-3/4 in

#### **Dimensions**

 Height
 25.4 mm | 1 in

 Width
 25.4 mm | 1 in

 Length
 96.52 mm | 3.8 in

 Pipe Outer Diameter
 12.7 mm | 0.5 in

### Material Specifications

Material Type Plated steel