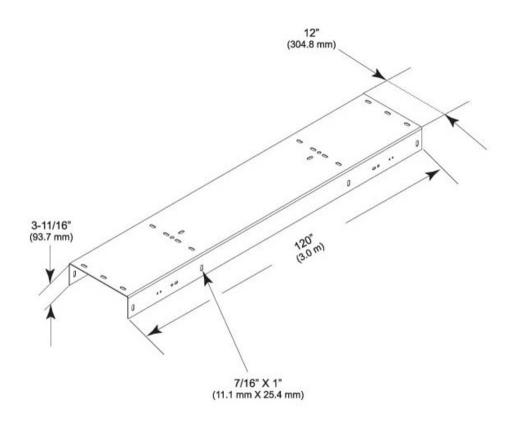

#### **Dimensions**

 Height
 101.6 mm | 4 in

 Width
 304.8 mm | 12 in

 Length
 3048 mm | 120 in

### Outline Drawing