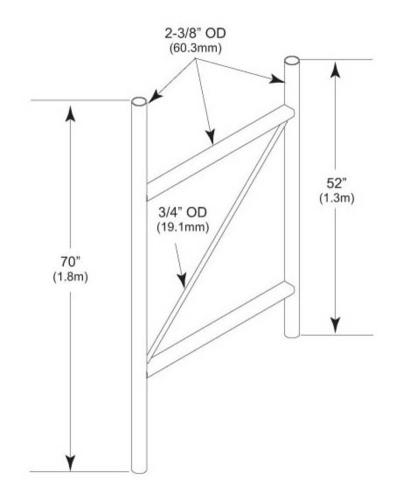

#### Dimensions

| Height             | 1778 mm   70 in  |  |
|--------------------|------------------|--|
| Width              | 76.2 mm   3 in   |  |
| Length             | 304.8 mm   12 in |  |
| Stand-off Distance | 304.8 mm   12 in |  |

# Outline Drawing