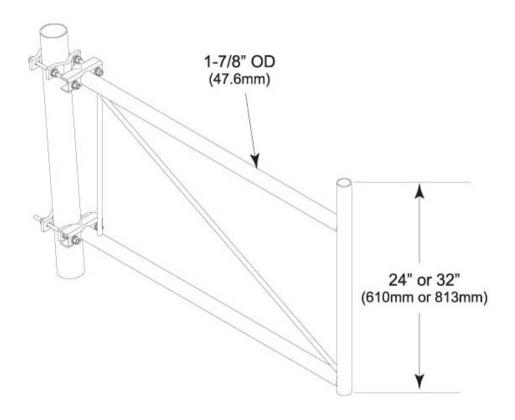

#### Dimensions

 Height
 609.6 mm | 24 in

 Width
 127 mm | 5 in

 Length
 609.6 mm | 24 in

 Pipe Length
 609.6 mm | 24 in

 Pipe Outer Diameter
 48.26 mm | 1.9 in

 Stand-off Distance
 609.6 mm | 24 in

#### Outline Drawing