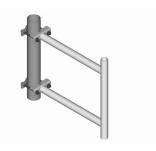

#### Dimensions

 Height
 812.8 mm | 32 in

 Width
 127 mm | 5 in

 Length
 1524 mm | 60 in

 Pipe Length
 812.8 mm | 32 in

 Pipe Outer Diameter
 48.26 mm | 1.9 in

 Stand-off Distance
 1524 mm | 60 in

#### Outline Drawing