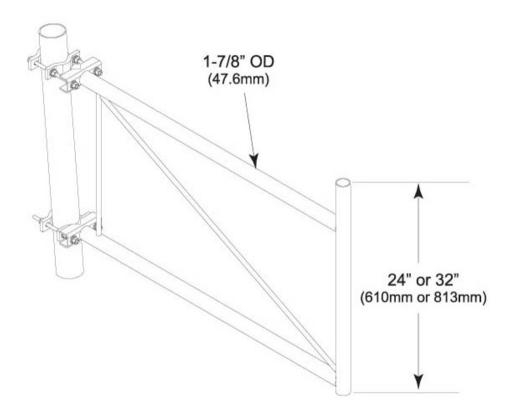

#### Dimensions

 Height
 812.8 mm | 32 in

 Width
 127 mm | 5 in

 Length
 1524 mm | 60 in

 Pipe Length
 812.8 mm | 32 in

 Pipe Outer Diameter
 48.26 mm | 1.9 in

 Stand-off Distance
 1524 mm | 60 in

#### Outline Drawing