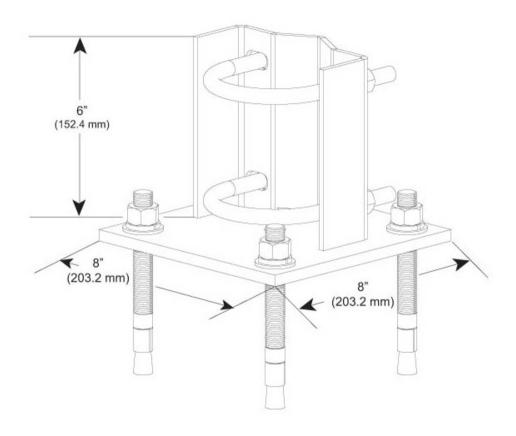

#### Dimensions

 Height
 152.4 mm | 6 in

 Width
 203.2 mm | 8 in

 Length
 203.2 mm | 8 in

# Outline Drawing