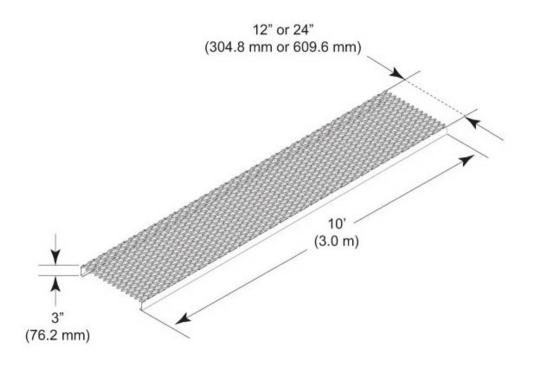

#### Dimensions

| Height | 76.2 mm   3 in   |
|--------|------------------|
| Width  | 609.6 mm   24 in |
| Length | 3048 mm   120 in |

Page 1 of 3

©2024 CommScope, Inc. All rights reserved. CommScope and the CommScope logo are registered trademarks of CommScope and/or its affiliates in the U.S. and other countries. For additional trademark information see https://www.commscope.com/trademarks. All product names, trademarks and registered trademarks are property of their respective owners. Revised: May 6, 2024

### Outline Drawing