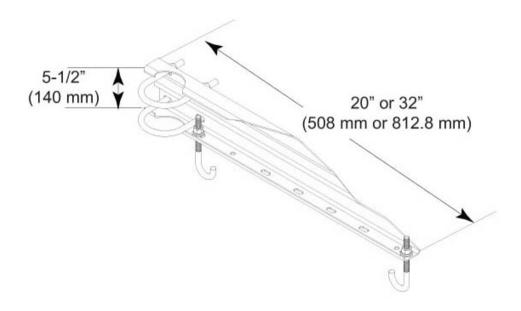

#### Dimensions

 Height
 50.8 mm | 2 in

 Width
 508 mm | 20 in

 Length
 152.4 mm | 6 in

#### Outline Drawing