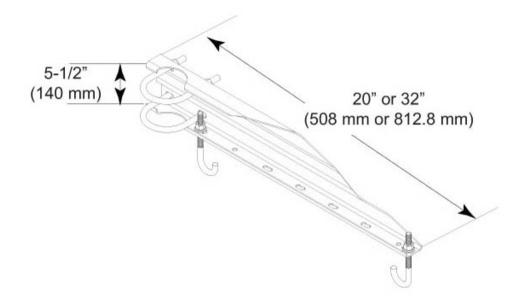

#### Dimensions

 Height
 50.8 mm | 2 in

 Width
 812.8 mm | 32 in

 Length
 152.4 mm | 6 in

### Outline Drawing