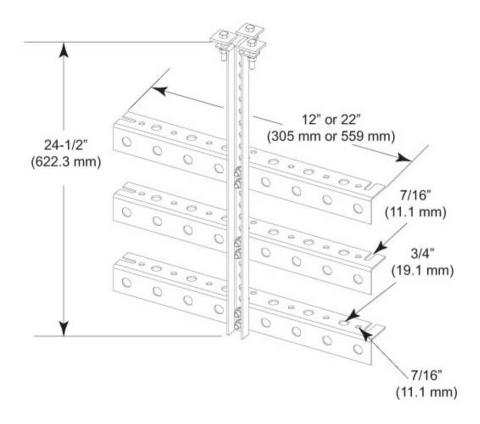

#### Dimensions

 Height
 76.2 mm | 3 in

 Width
 304.8 mm | 12 in

 Length
 635 mm | 25 in

 Hole Size
 3/4 in | 7/16 in

### Outline Drawing