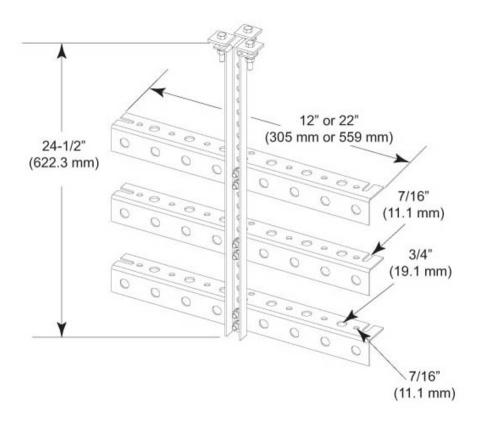

#### Dimensions

 Height
 76.2 mm | 3 in

 Width
 609.6 mm | 24 in

 Length
 635 mm | 25 in

 Hole Size
 3/4 in | 7/16 in

### Outline Drawing