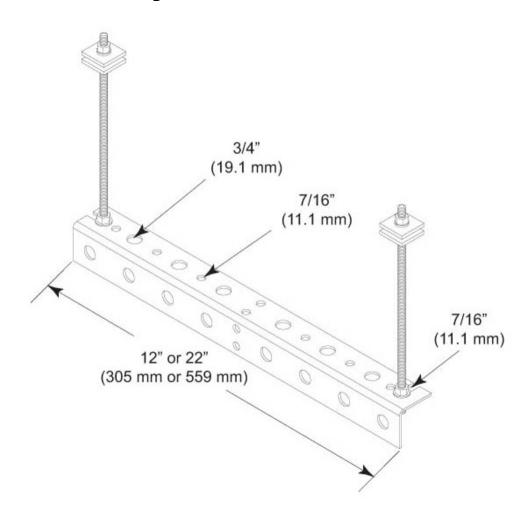

#### Dimensions

 Height
 101.6 mm | 4 in

 Width
 304.8 mm | 12 in

 Length
 152.4 mm | 6 in

 Hole Size
 3/4 in | 7/16 in

### Material Specifications

Material Type Hot dip galvanized steel

## Packaging and Weights

Included Angle brackets | Hardware | Threaded rod

Packaging quantity 1

**Weight, net** 2.3 kg | 5.071 lb