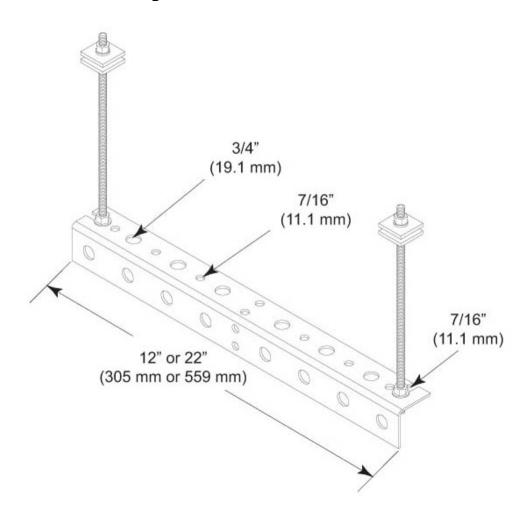

#### Dimensions

 Height
 76.2 mm | 3 in

 Width
 304.8 mm | 12 in

 Length
 76.2 mm | 3 in

 Hole Size
 3/4 in | 7/16 in

### Outline Drawing