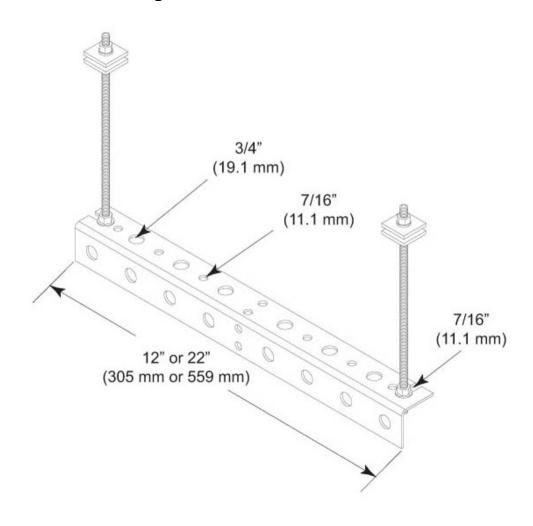

#### Dimensions

 Height
 76.2 mm | 3 in

 Width
 609.6 mm | 24 in

 Length
 76.2 mm | 3 in

 Hole Size
 3/4 in | 7/16 in

## Outline Drawing