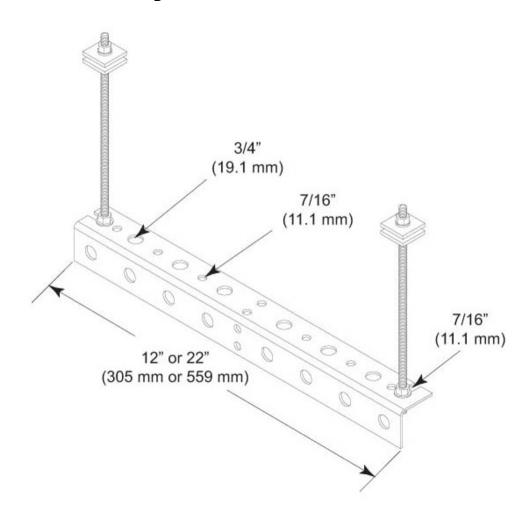

#### Dimensions

 Height
 76.2 mm | 3 in

 Width
 304.8 mm | 12 in

 Length
 76.2 mm | 3 in

 Hole Size
 3/4 in | 7/16 in

## Material Specifications

Material Type Hot dip galvanized steel