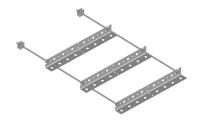

### General Specifications

**Application** Waveguide bridge kit, 12 in

Cable Runs, quantity 12
Hole, quantity 12

**Mounting** Waveguide bridge channel

Rungs, quantity 3

#### Dimensions

 Height
 76.2 mm | 3 in

 Width
 304.8 mm | 12 in

 Length
 76.2 mm | 3 in

 Hole Size
 3/4 in | 7/16 in