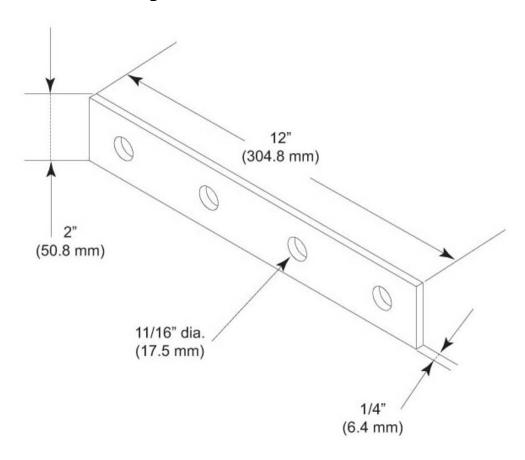

#### Dimensions

 Height
 50.8 mm | 2 in

 Width
 609.6 mm | 24 in

 Length
 304.8 mm | 12 in

# Outline Drawing

### Material Specifications

Material Type Hot dip galvanized steel