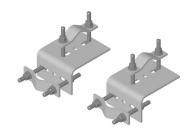

## **Product Classification**

**Product Type** Mounting kit

General Specifications

**Mounting** Pipe, 50.8–88.9 mm (2–3 1/2 in) OD

**Tower Taper** Non-tapered | Tapered

**Dimensions** 

Height101.6 mm | 4 inLength101.6 mm | 4 inMounting Diameter, maximum88.9 mm | 3.5 inMounting Diameter, minimum50.8 mm | 2 in

Material Specifications

Material Type Hot dip galvanized steel

Packaging and Weights

Included Angle | Clamps

Packaging quantity 2

Regulatory Compliance/Certifications

Agency Classification

CHINA-ROHS Above maximum concentration value