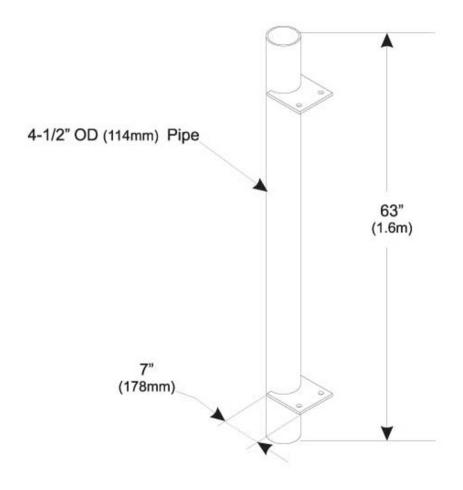

#### **Dimensions**

 Height
 228.6 mm | 9 in

 Width
 127 mm | 5 in

**Length** 1,600.2 mm | 63 in

**Pipe Length** 1,600.2 mm | 63 in

Pipe Outer Diameter 114.3 mm | 4.5 in

### Outline Drawing