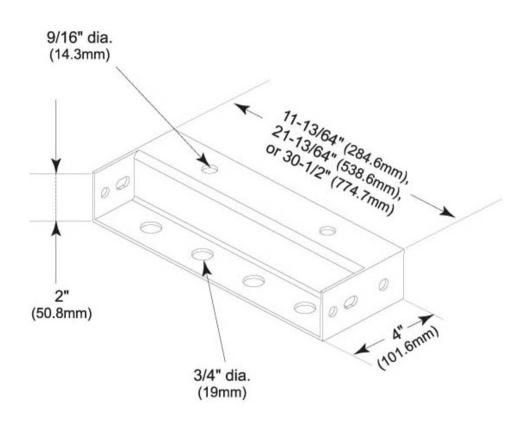

#### Dimensions

 Height
 101.6 mm | 4 in

 Width
 50.8 mm | 2 in

 Length
 304.8 mm | 12 in

**Hole Size** 3/4 in

### Outline Drawing