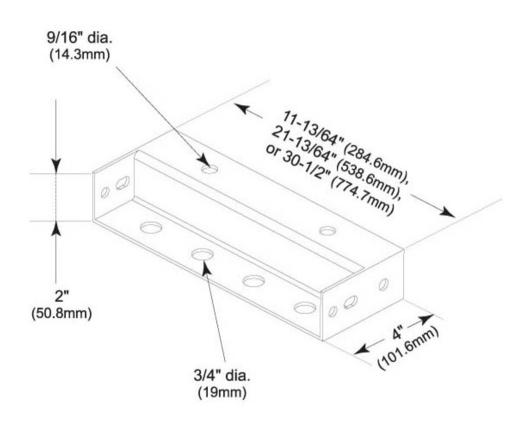

#### Dimensions

 Height
 101.6 mm | 4 in

 Width
 50.8 mm | 2 in

 Length
 558.8 mm | 22 in

**Hole Size** 3/4 in

# Outline Drawing