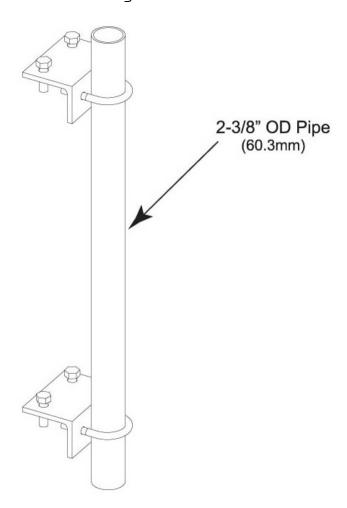

#### Dimensions

 Height
 1,219.2 mm | 48 in

 Width
 152.4 mm | 6 in

 Length
 152.4 mm | 6 in

 Pipe Length
 1,219.2 mm | 48 in

 Pipe Outer Diameter
 60.96 mm | 2.4 in

### Outline Drawing