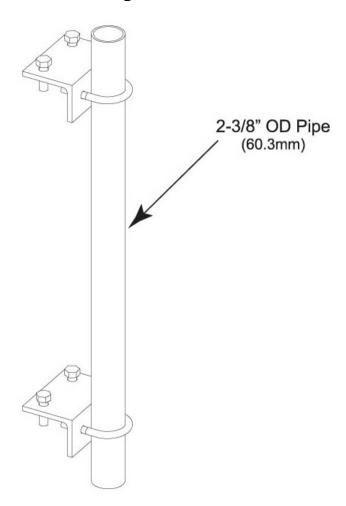

### Outline Drawing

#### Dimensions

 Height
 1,828.8 mm | 72 in

 Width
 152.4 mm | 6 in

 Length
 152.4 mm | 6 in

 Pipe Length
 1,828.8 mm | 72 in

 Pipe Outer Diameter
 60.96 mm | 2.4 in