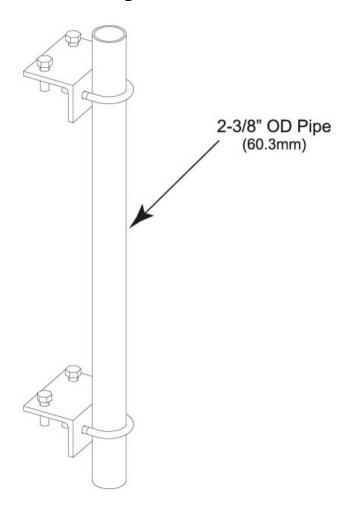

#### Dimensions

 Height
 2,133.6 mm | 84 in

 Width
 152.4 mm | 6 in

 Length
 152.4 mm | 6 in

 Pipe Length
 2,133.6 mm | 84 in

 Pipe Outer Diameter
 60.96 mm | 2.4 in

### Outline Drawing