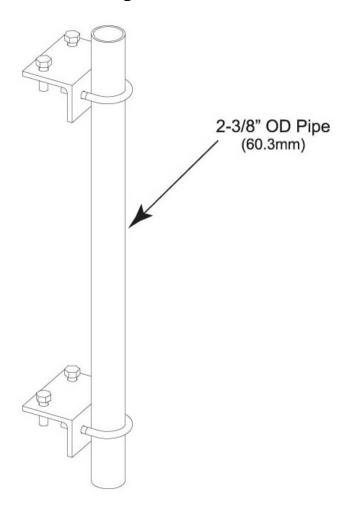

### Outline Drawing

#### Dimensions

 Height
 2,438.4 mm | 96 in

 Width
 152.4 mm | 6 in

 Length
 152.4 mm | 6 in

 Pipe Length
 2,438.4 mm | 96 in

 Pipe Outer Diameter
 60.96 mm | 2.4 in