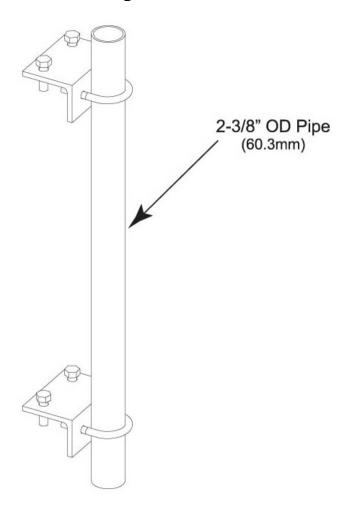

#### Outline Drawing

#### General Specifications

**Mounting** Saddle mounts

**Note** One 96 in x 8 in panel antenna per pipe mount

Pipe, quantity 1

**Tower Taper** Tapered

#### Dimensions

 Height
 1,828.8 mm | 72 in

 Width
 152.4 mm | 6 in

 Length
 152.4 mm | 6 in

 Pipe Length
 1,828.8 mm | 72 in

 Pipe Outer Diameter
 60.96 mm | 2.4 in