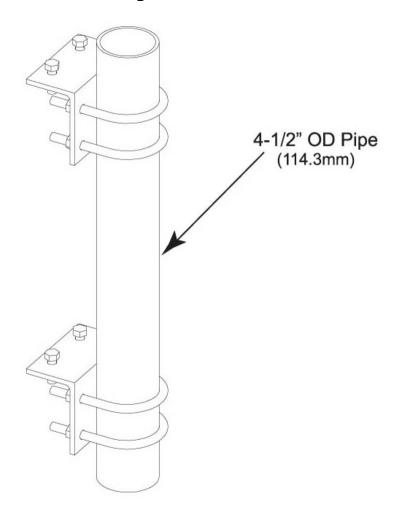

#### Dimensions

 Height
 1,219.2 mm | 48 in

 Width
 152.4 mm | 6 in

 Length
 152.4 mm | 6 in

 Pipe Length
 1,219.2 mm | 48 in

 Pipe Outer Diameter
 114.3 mm | 4.5 in

# Outline Drawing

#### Included Products

MT-653 – Plain End Pipe, 4-1/2 in OD x 48 in x .188" A500C

46Ksi