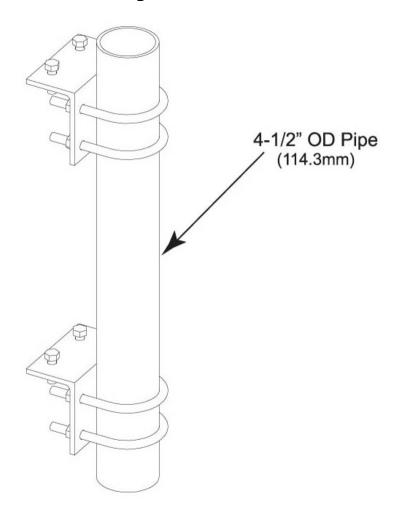

#### Dimensions

 Height
 1,600.2 mm | 63 in

 Width
 152.4 mm | 6 in

 Length
 152.4 mm | 6 in

 Pipe Length
 1,600.2 mm | 63 in

 Pipe Outer Diameter
 114.3 mm | 4.5 in

Page 1 of 3

## Outline Drawing