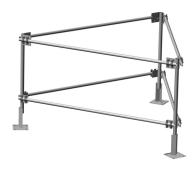

#### Multi-Sector Rooftop Mount

#### **Product Classification**

Product Type Rooftop mount

### General Specifications

**Mounting** Penetrating

#### **Dimensions**

 Height
 1905 mm | 75 in

 Face Width
 3.81 m | 12.5 ft

 Width
 3810 mm | 150 in

 Length
 3.81 m | 12.5 ft