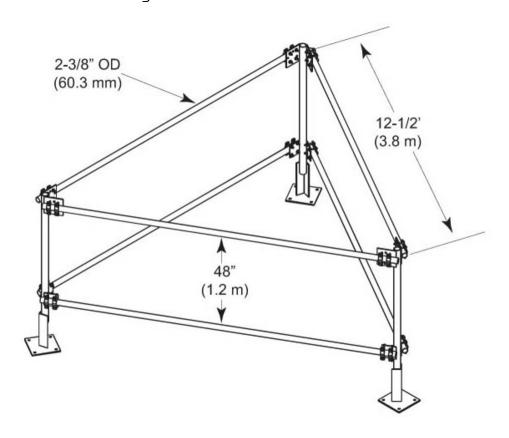

#### Outline Drawing

#### **Dimensions**

 Height
 1905 mm | 75 in

 Face Width
 3.81 m | 12.5 ft

 Width
 3810 mm | 150 in

 Length
 3.81 m | 12.5 ft