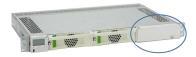

## SPS Slot Filler, used when a module slot is empty

#### **Product Classification**

Regional Availability Asia | Australia/New Zealand | EMEA | Latin America | North America

Product Type Blank module

**Dimensions** 

 Height
 41.656 mm | 1.64 in

 Width
 126.492 mm | 4.98 in