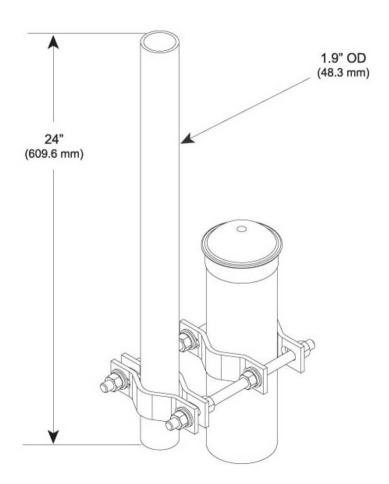

#### **Dimensions**

 Height
 101.6 mm | 4 in

 Width
 101.6 mm | 4 in

 Length
 609.6 mm | 24 in

 Pipe Length
 609.6 mm | 24 in

 Pipe Outer Diameter
 48.26 mm | 1.9 in

# Outline Drawing