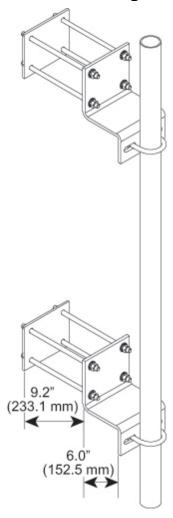

#### Dimensions

 Height
 203.2 mm | 8 in

 Width
 203.2 mm | 8 in

 Length
 152.4 mm | 6 in

**Pipe Outer Diameter** 114.3 mm | 4.5 in | 60.96 mm | 2.4 in | 73.66 mm | 2.9 in | 88.9 mm | 3.5 in

**Stand-off Distance** 152.4 mm | 6 in

# Outline Drawing