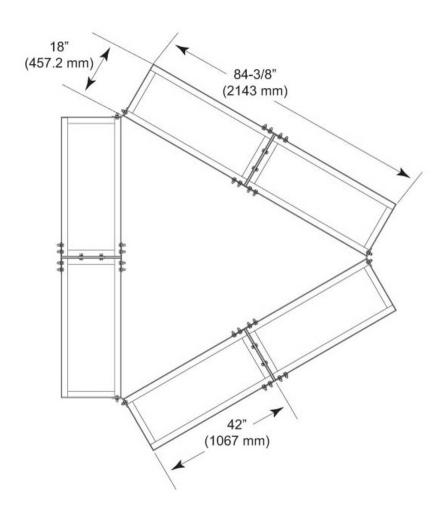

#### **Dimensions**

 Height
 76.2 mm | 3 in

 Width
 2,209.8 mm | 87 in

 Length
 2.225 m | 7.3 ft

# Outline Drawing