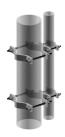

## AB-S50-SSH

Tapered Pipe-to-Pipe Adapter, adapts 1-1/2 in to 3-1/2 in OD pipe to 2-3/8 in to 5 in OD pipe

## **Product Classification**

Product Type Adapter

General Specifications

MountingPipe-to-pipeTower TaperTapered

**Dimensions** 

 Height
 50.8 mm | 2 in

 Width
 203.2 mm | 8 in

 Length
 304.8 mm | 12 in

 Mounting Diameter 2, maximum
 127 mm | 5 in

 Mounting Diameter 2, minimum
 60.96 mm | 2.4 in

 Mounting Diameter, maximum
 88.9 mm | 3.5 in

Material Specifications

**Mounting Diameter, minimum** 

Material Type Hot dip galvanized steel