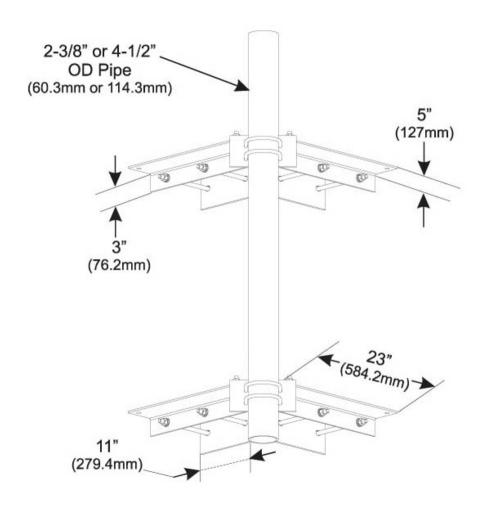

#### Dimensions

 Height
 609.6 mm | 24 in

 Width
 1,219.2 mm | 48 in

 Length
 1,600.2 mm | 63 in

 Pipe Length
 1,600.2 mm | 63 in

 Pipe Outer Diameter
 114.3 mm | 4.5 in

#### Outline Drawing